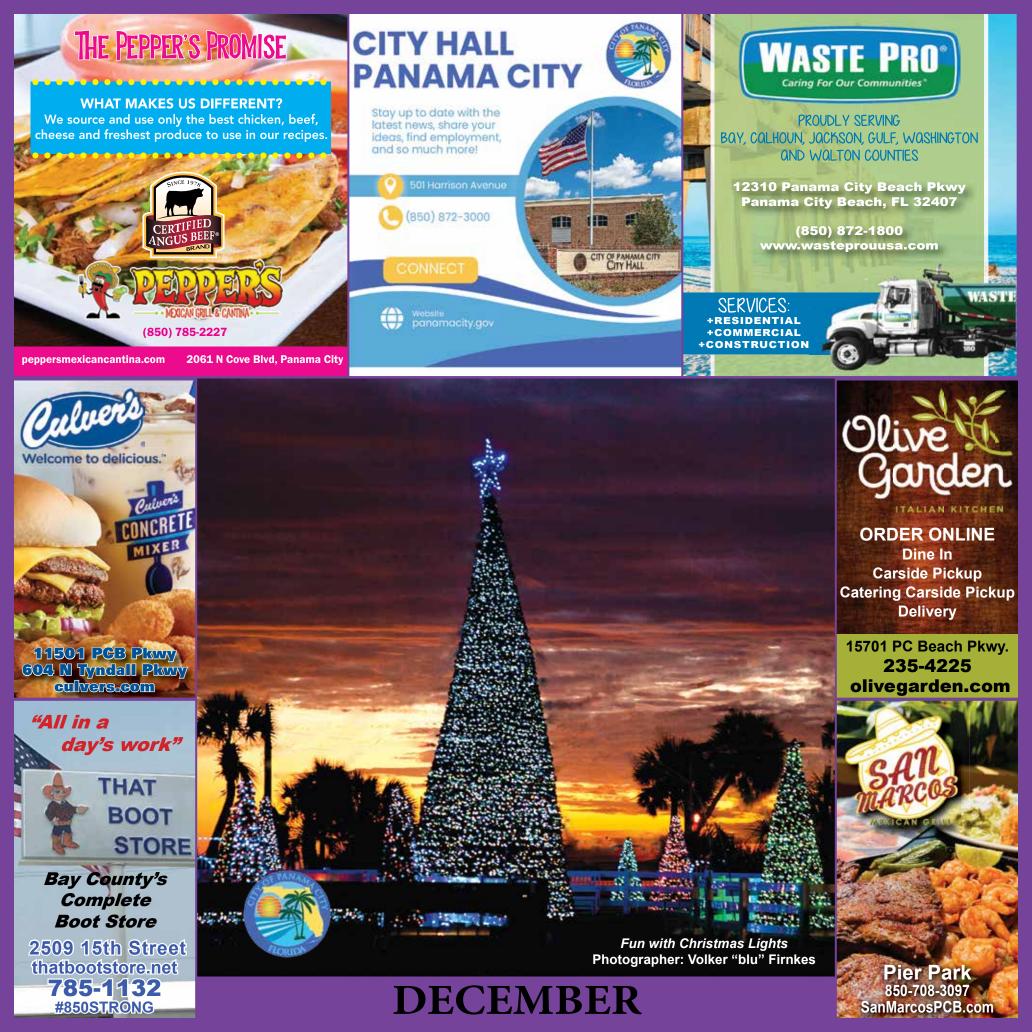

|                                                                                                                                      |



| SUNDAY                                                                                             | MONDAY                                                                                                                                  | TUESDAY                                                                                                                                                     | WEDNESDAY                                                                                                                                                                                               | THURSDAY                                                                                         | FRIDAY                                                                        | SATURDAY